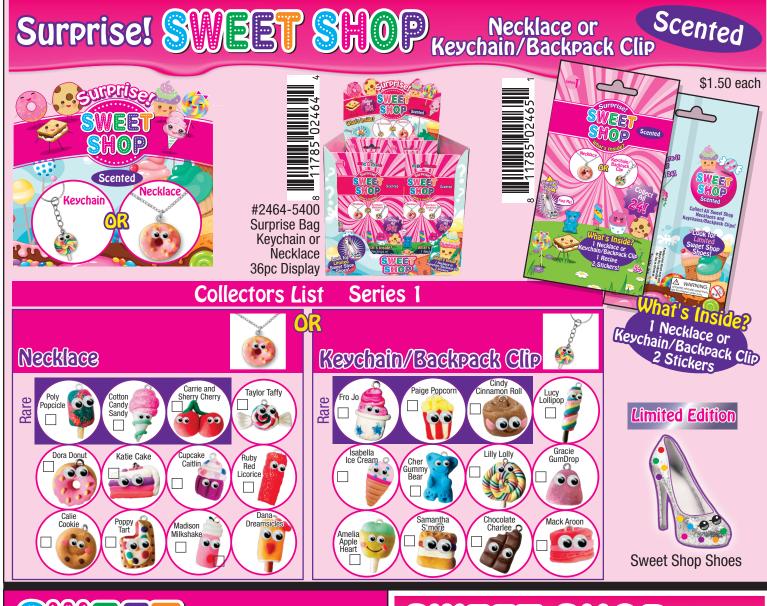

## **Customer Order Sheet**

| Bill To:       |       |         |  |
|----------------|-------|---------|--|
| Address:       |       |         |  |
| City, St, Zip: |       |         |  |
| Ph ( )         |       | Fax ( ) |  |
| Buyers Name:   |       | E-mail: |  |
| Ship To:       |       |         |  |
| Address:       |       |         |  |
| City, St, Zip: |       |         |  |
| Ship Date:     |       |         |  |
| Credit Card:   | Type: | Number: |  |