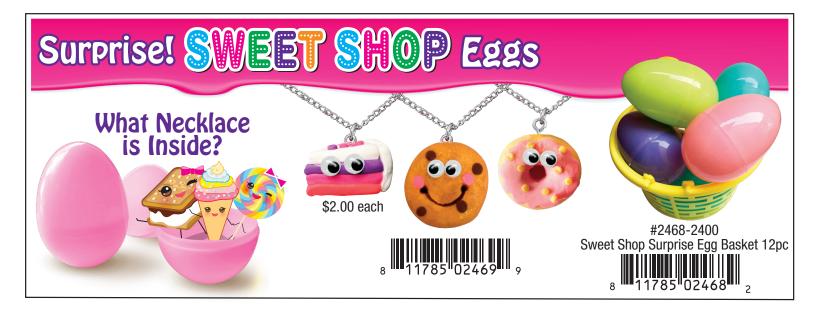

## **Customer Order Sheet**

| Bill To:       |       |         |  |
|----------------|-------|---------|--|
| Address:       |       |         |  |
| City, St, Zip: |       |         |  |
| Ph ( )         |       | Fax ( ) |  |
| Buyers Name:   |       | E-mail: |  |
| Ship To:       |       |         |  |
| Address:       |       |         |  |
| City, St, Zip: |       |         |  |
| Ship Date:     |       |         |  |
| Credit Card:   | Type: | Number: |  |