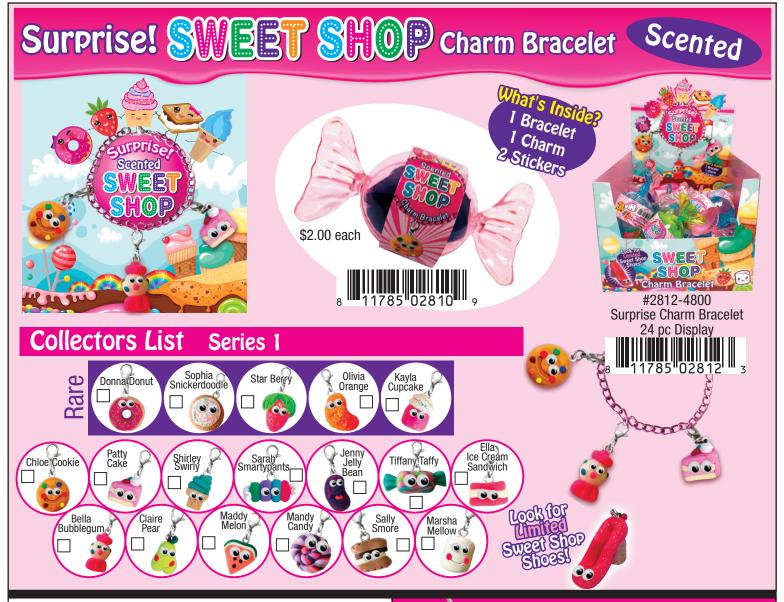

## **Customer Order Sheet**

| Bill To:       |       |         |  |
|----------------|-------|---------|--|
| Address:       |       |         |  |
| City, St, Zip: |       |         |  |
| Ph ( )         |       | Fax ( ) |  |
| Buyers Name:   |       | E-mail: |  |
| Ship To:       |       |         |  |
| Address:       |       |         |  |
| City, St, Zip: |       |         |  |
| Ship Date:     |       |         |  |
| Credit Card:   | Type: | Number: |  |