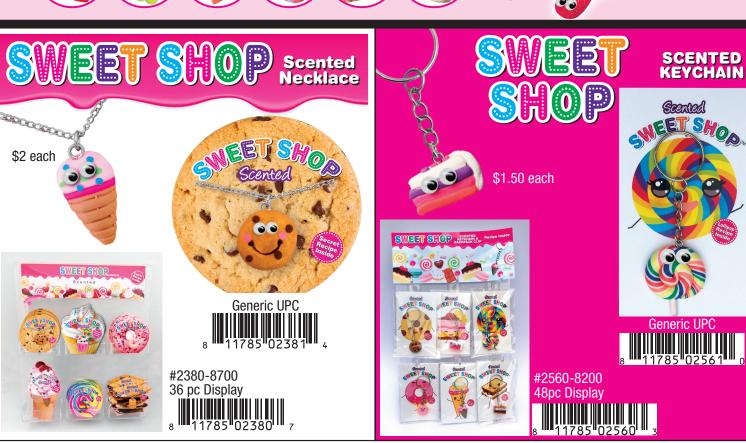

## **Customer Order Sheet**

| Bill To:       |       |         |  |
|----------------|-------|---------|--|
| Address:       |       |         |  |
| City, St, Zip: |       |         |  |
| Ph ( )         |       | Fax ( ) |  |
| Buyers Name:   |       | E-mail: |  |
| Ship To:       |       |         |  |
| Address:       |       |         |  |
| City, St, Zip: |       |         |  |
| Ship Date:     |       |         |  |
| Credit Card:   | Type: | Number: |  |